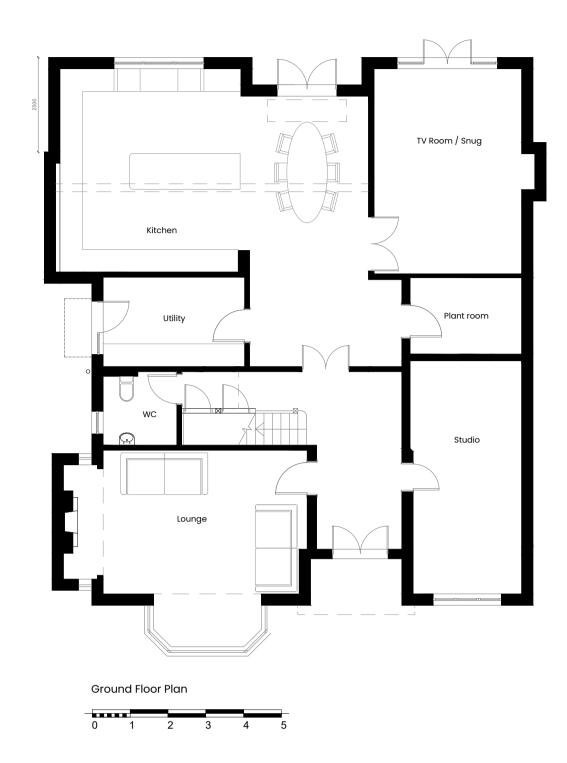

| Stage:                |
|-----------------------|
| 03 - Planning         |
| Client:               |
| lan and Rina Jennings |
| <br>Project:          |

38 Chalkwell Avenue Chalkwell Essex SS0 8NA

Roof plan amended

Cornice front ele added

RW 13/11/2023

RW 03/11/23 RW 31/10/23 By Date

| Drawing Title:                              |
|---------------------------------------------|
| Existing Plans and Elevations and Site Plan |
| Drawing no:                                 |
| P03                                         |