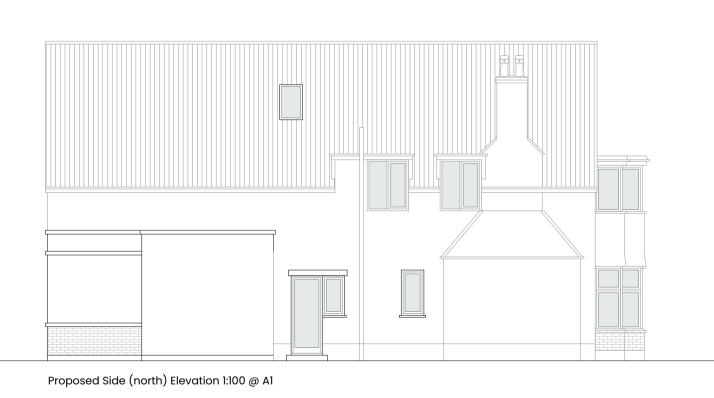

Proposed Rear (east) Elevation 1:100 @ A1

| Proposed Side ( | (south) | Elevation 1:10 | 0 @ A1 |
|-----------------|---------|----------------|--------|
|                 |         |                |        |