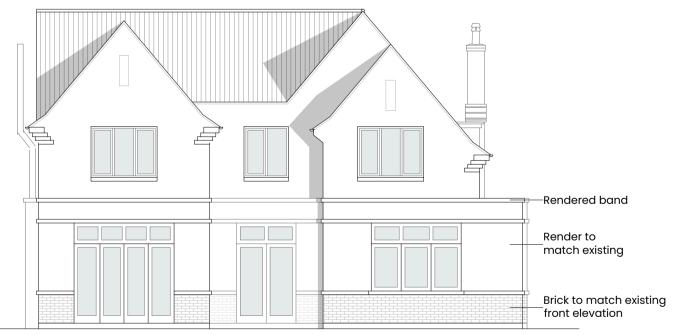

Proposed Rear (east) Elevation 1:100 @ A1

| Proposed Side ( | (south) | Elevation 1:10 | 0 @ A1 |
|-----------------|---------|----------------|--------|
|                 |         |                |        |