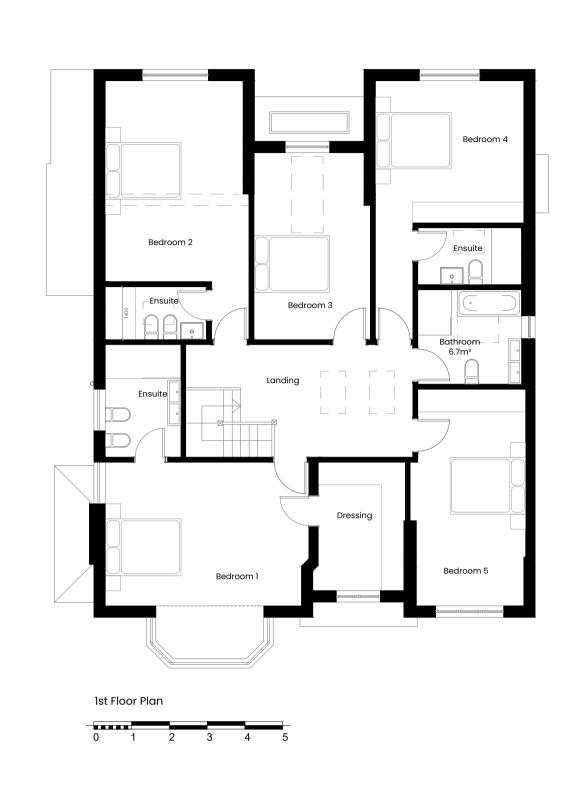

| Stage:                |
|-----------------------|
| 03 - Planning         |
| Client:               |
| lan and Rina Jennings |
| <br>Project:          |

38 Chalkwell Avenue Chalkwell Essex SS0 8NA

Roof plan amended

Cornice front ele added

RW 13/11/2023

RW 03/11/23 RW 31/10/23 By Date

| Drawing Title:                              |
|---------------------------------------------|
| Existing Plans and Elevations and Site Plan |
| Drawing no:                                 |
| P03                                         |