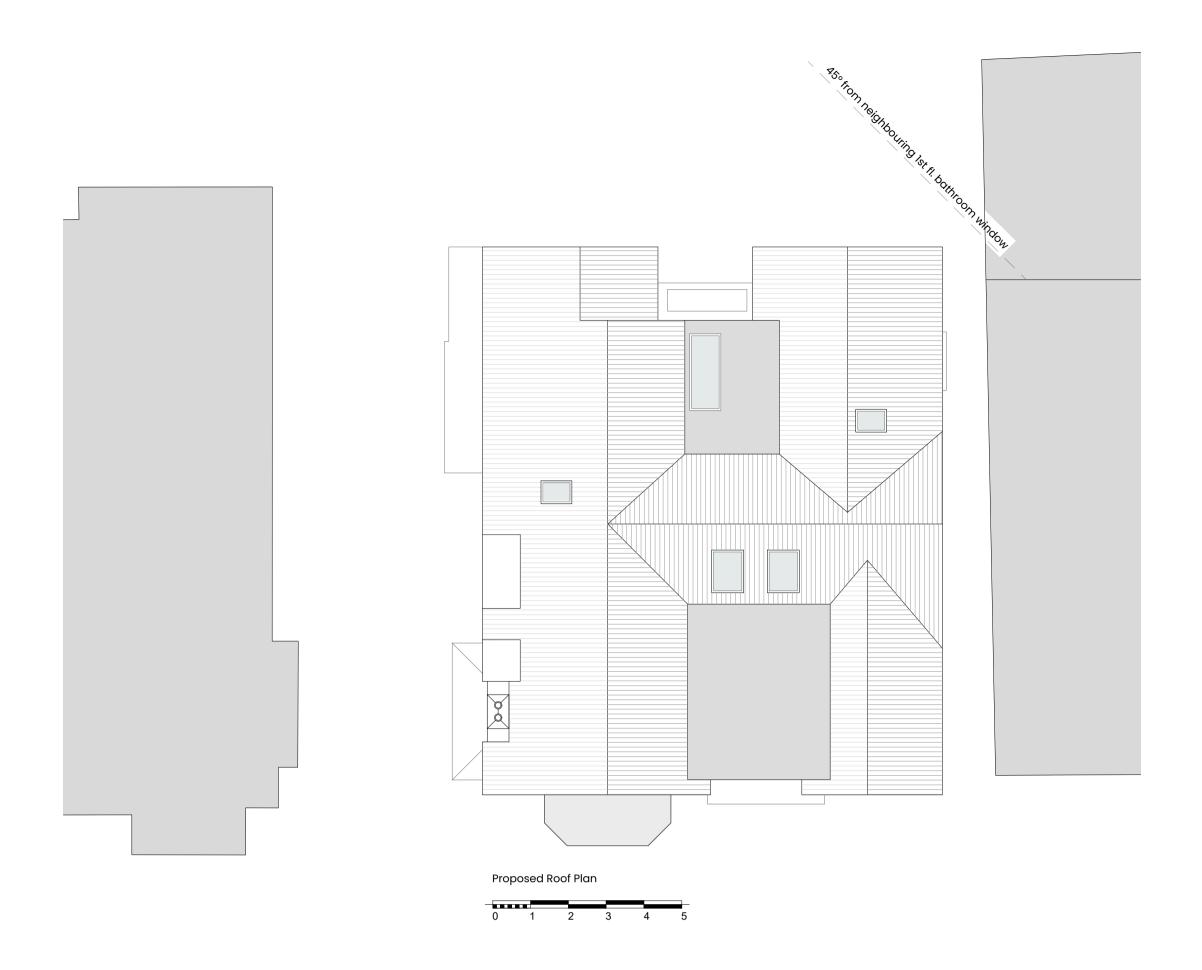

| Stage:                |
|-----------------------|
| 03 - Planning         |
| Client:               |
| lan and Rina Jennings |
| <br>Project:          |

38 Chalkwell Avenue Chalkwell Essex SS0 8NA

Roof plan amended

Cornice front ele added

RW 13/11/2023

RW 03/11/23 RW 31/10/23 By Date

| Drawing Title:                              |
|---------------------------------------------|
| Existing Plans and Elevations and Site Plan |
| Drawing no:                                 |
| P03                                         |