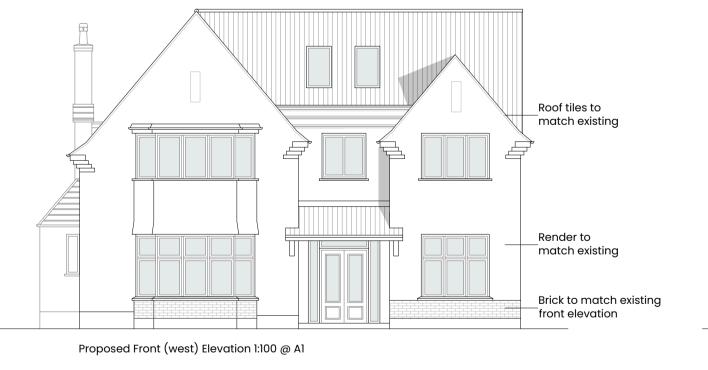

Proposed Rear (east) Elevation 1:100 @ A1

| Proposed Side ( | (south) | Elevation 1:10 | 0 @ A1 |
|-----------------|---------|----------------|--------|
|                 |         |                |        |

| Stage:                |
|-----------------------|
| 03 - Planning         |
| Client:               |
| lan and Rina Jennings |
| <br>Project:          |

38 Chalkwell Avenue Chalkwell Essex SS0 8NA

Roof plan amended

Cornice front ele added

RW 13/11/2023

RW 03/11/23 RW 31/10/23 By Date

| Drawing Title:                              |
|---------------------------------------------|
| Existing Plans and Elevations and Site Plan |
| Drawing no:                                 |
| P03                                         |