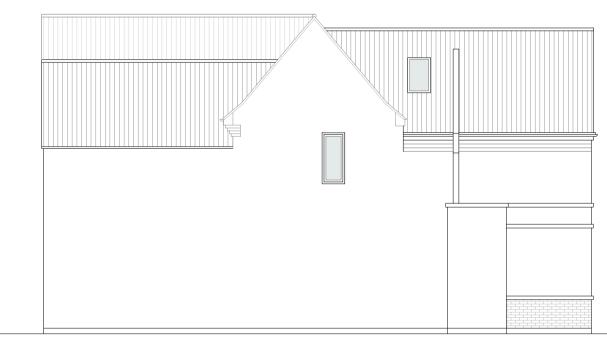

Proposed Rear (east) Elevation 1:100 @ A1

| Proposed Side ( | (south) | Elevation 1:10 | 0 @ A1 |
|-----------------|---------|----------------|--------|
|                 |         |                |        |